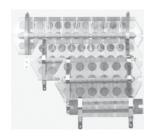

#### **Construction and execution**

Our frame resistors consist of galvanised aluminium carrier with ceramic slides and a winding made of resistive wire. The resistors are available in packages of 2 to 6 units. On request with protective case IP20 or IP23, thermo-contact and additional tabs.