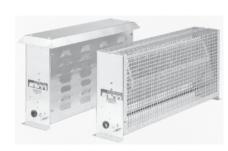

#### **Construction and execution**

Our frame resistors consist of galvanised aluminium carrier with ceramic slides and a winding made of resistive wire. The resistors are available in packages of 2 to 6 units. On request with protective case IP20 or IP23, thermo-contact and additional tabs.

#### **Features**

- · Nominal power range: 600 W up to 24 kW
- Standard tolerance: ± 10% (tighter tolerances on request)
- · Suitable for a forced cooled