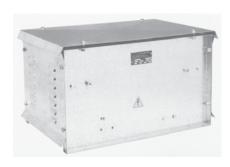

#### **Construction and execution**

Our frame resistors consist of galvanised aluminium carrier with ceramic slides and a winding made of resistive wire. The resistors are available in packages of 2 to 6 units. On request with protective case IP20 or IP23, thermo-contact and additional tabs.